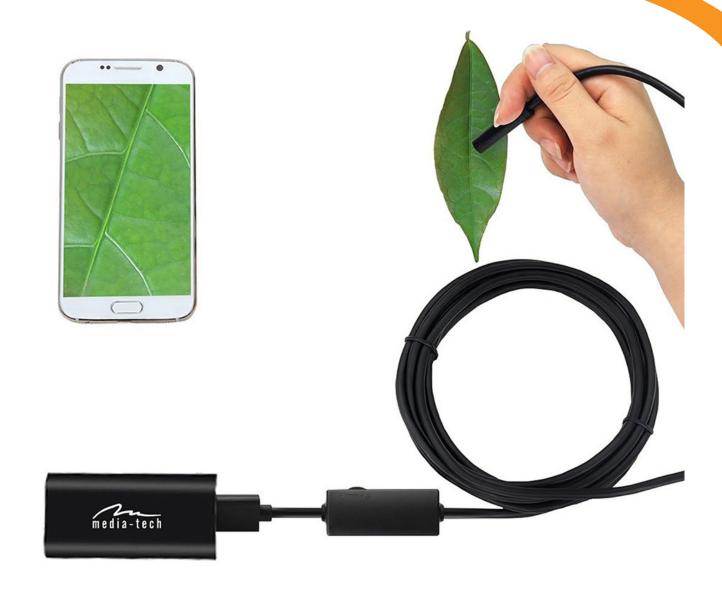

## WIFI ENDOSCOPE

MT4099 is an Universal WIFI Inspection Endoscope. To check in hard-to-reach places such as sewer pipes, ventilation ducts, machine and motor interiors etc.

Wireless WIFI transmission enables image transmission (range up to 30m) for mobile devices (Windows 7/8/10 32-64bit, Android from 5.x, iOS).

A long (5m) flexible connection cable will allow you to place a small inspection camera (8mm) in an inaccessible area's to get a view on your computer monitor or smartphone screen.

For a better viewing experience, the camera is equipped with 6 bright LEDs, with adjustable brightness on the cable.

## **Features**

- Inspection HD camera WIFI
- Recording photos and videos in unreachable spaces (engines, machines, vents, pipes)
- IP67 water and dustproof (except WIFI module)
- Camera head diameter: 8mm
- Resolution: 1280x720, 640x480 pix 30fps
- Focal distance: 4-6cm
- View angle: 70°
- Built-in 6 LED light
- LED brightness adjustment
- Hard wire with "shape memory" effect
- Cable length: 5m
- Wireless transmission up-to 30m
- Compatibility: Windows 7/8/10 32-64bit, Android 5.x, iOS
- Power: lithium battery 800 mAh
- Work temperature: 0-70°C
- · Accessories: hook, magnet, mirror, holder sucking cups pad