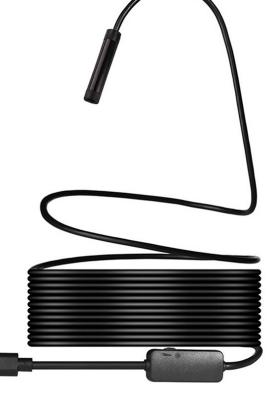

A long (5m) flexible connection cable will allow you to place a small inspection camera (8mm) in an inaccessible area's to get a view on your computer monitor or smartphone screen.

For a better viewing experience, the camera is equipped with 6 bright LEDs, with adjustable brightness on the cable.

## **Features**

- Inspection HD camera WIFI
- Recording photos and videos in unreachable spaces (engines, machines, vents, pipes)
- IP67 water and dustproof (except WIFI module)
- Camera head diameter: 8mm
- Resolution: 1280x720, 640x480 pix 30fps
- Focal distance: 4-6cm
- View angle: 70°
- Built-in 6 LED light
- LED brightness adjustment
- Hard wire with "shape memory" effect
- Cable length: 5m
- Wireless transmission up-to 30m
- Compatibility: Windows 7/8/10 32-64bit, Android 5.x, iOS
- Power: lithium battery 800 mAh
- Work temperature: 0-70°C
- · Accessories: hook, magnet, mirror, holder sucking cups pad