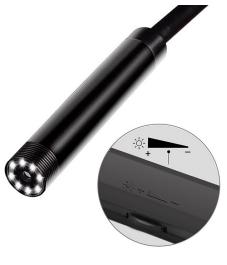

## WIFI ENDOSCOPE

MT4099 is an Universal WIFI Inspection Endoscope. To check in hard-to-reach places such as sewer pipes, ventilation ducts, machine and motor interiors etc.

Wireless WIFI transmission enables image transmission (range up to 30m) for mobile devices (Windows 7/8/10 32-64bit, Android from 5.x, iOS).

A long (5m) flexible connection cable will allow you to place a small inspection camera (8mm) in an inaccessible area's to get a view on your computer monitor or smartphone screen.

For a better viewing experience, the camera is equipped with 6 bright LEDs, with adjustable brightness on the cable.

## **Features**

- Inspection HD camera WIFI
- Recording photos and videos in unreachable spaces (engines, machines, vents, pipes)
- IP67 water and dustproof (except WIFI module)
- Camera head diameter: 8mm
- Resolution: 1280x720, 640x480 pix 30fps
- Focal distance: 4-6cm
- View angle: 70°
- Built-in 6 LED light
- LED brightness adjustment
- Hard wire with "shape memory" effect
- Cable length: 5m
- Wireless transmission up-to 30m
- Compatibility: Windows 7/8/10 32-64bit, Android 5.x, iOS
- Power: lithium battery 800 mAh
- Work temperature: 0-70°C
- · Accessories: hook, magnet, mirror, holder sucking cups pad