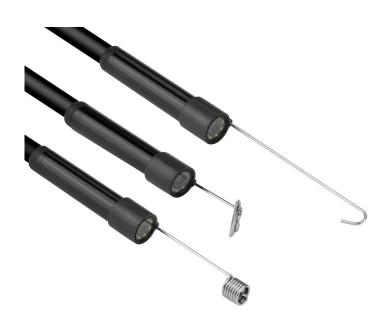

## WIFI ENDOSCOPE

MT4099 is an Universal WIFI Inspection Endoscope. To check in hard-to-reach places such as sewer pipes, ventilation ducts, machine and motor interiors etc.

Wireless WIFI transmission enables image transmission (range up to 30m) for mobile devices (Windows 7/8/10 32-64bit, Android from 5.x, iOS).



A long (5m) flexible connection cable will allow you to place a small inspection camera (8mm) in an inaccessible area's to get a view on your computer monitor or smartphone screen.

For a better viewing experience, the camera is equipped with 6 bright LEDs, with adjustable brightness on the cable.

Package includes additional accessories: mirror, hook and magnet.



















## **Features**

- Inspection HD camera WIFI
- Recording photos and videos in unreachable spaces (engines, machines, vents, pipes)
- IP67 water and dustproof (except WIFI module)
- Camera head diameter: 8mm
- Resolution: 1280x720, 640x480 pix 30fps
- Focal distance: 4-6cm
- View angle: 70°
- Built-in 6 LED light
- LED brightness adjustment
- Hard wire with "shape memory" effect
- Cable length: 5m
- Wireless transmission up-to 30m
- Compatibility: Windows 7/8/10 32-64bit, Android 5.x, iOS
- Power: lithium battery 800 mAh
- Work temperature: 0-70°C
- · Accessories: hook, magnet, mirror, holder sucking cups pad