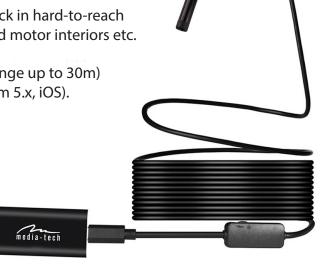

## WIFI ENDOSCOPE

MT4099 is an Universal WIFI Inspection Endoscope. To check in hard-to-reach places such as sewer pipes, ventilation ducts, machine and motor interiors etc.

Wireless WIFI transmission enables image transmission (range up to 30m) for mobile devices (Windows 7/8/10 32-64bit, Android from 5.x, iOS).

A long (5m) flexible connection cable will allow you to place a small inspection camera (8mm) in an inaccessible area's to get a view on your computer monitor or smartphone screen.

For a better viewing experience, the camera is equipped with 6 bright LEDs, with adjustable brightness on the cable.