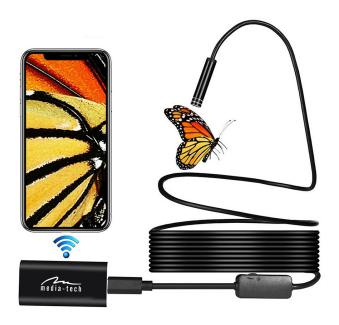

## WIFI ENDOSCOPE

MT4099 is an Universal WIFI Inspection Endoscope. To check in hard-to-reach places such as sewer pipes, ventilation ducts, machine and motor interiors etc.

Wireless WIFI transmission enables image transmission (range up to 30m) for mobile devices (Windows 7/8/10 32-64bit, Android from 5.x, iOS).

A long (5m) flexible connection cable will allow you to place a small inspection camera (8mm) in an inaccessible area's to get a view on your computer monitor or smartphone screen.

For a better viewing experience, the camera is equipped with 6 bright LEDs, with adjustable brightness on the cable.