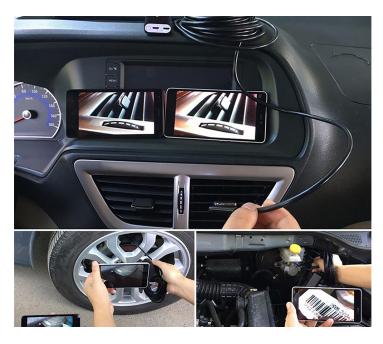

## WIFI ENDOSCOPE

MT4099 is an Universal WIFI Inspection Endoscope. To check in hard-to-reach places such as sewer pipes, ventilation ducts, machine and motor interiors etc.

Wireless WIFI transmission enables image transmission (range up to 30m) for mobile devices (Windows 7/8/10 32-64bit, Android from 5.x, iOS).

A long (5m) flexible connection cable will allow you to place a small inspection camera (8mm) in an inaccessible area's to get a view on your computer monitor or smartphone screen.

For a better viewing experience, the camera is equipped with 6 bright LEDs, with adjustable brightness on the cable.

## **Features**

- Inspection HD camera WIFI
- Recording photos and videos in unreachable spaces (engines, machines, vents, pipes)
- IP67 water and dustproof (except WIFI module)
- Camera head diameter: 8mm
- Resolution: 1280x720, 640x480 pix 30fps
- Focal distance: 4-6cm
- View angle: 70°
- Built-in 6 LED light
- LED brightness adjustment
- Hard wire with "shape memory" effect
- Cable length: 5m
- Wireless transmission up-to 30m
- Compatibility: Windows 7/8/10 32-64bit, Android 5.x, iOS
- Power: lithium battery 800 mAh
- Work temperature: 0-70°C
- · Accessories: hook, magnet, mirror, holder sucking cups pad