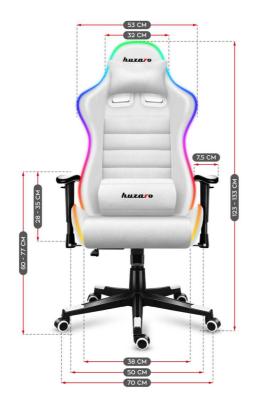

# **SPECIFICATION**

• Producer: Huzaro

Model: Force 6.0 RGB White

• Certificates: SGS

Materials: PU HD leather, PU HD ventilated leather

• Construction: Steel

Accessories: Neck pillow, lumbar pillow

Mechanism: Tilt Plus

Actuator: Gas

Maximum user weight: 130 kg