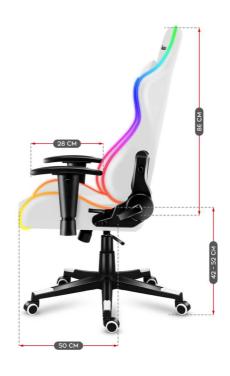

# **SPECIFICATION**

• Producer: Huzaro

Model: Force 6.0 RGB White

• Certificates: SGS

Materials: PU HD leather, PU HD ventilated leather

• Construction: Steel

Accessories: Neck pillow, lumbar pillow

Mechanism: Tilt Plus

Actuator: Gas

Maximum user weight: 130 kg