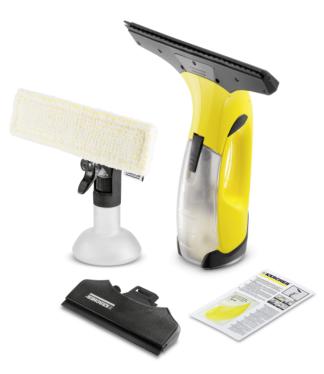

## **WV 2 PLUS N**

Easy handling, drip-free thanks to the suction and extremely time-saving – with Kärcher's original battery powered Window Vac set, windows are left gleaming and streak-free in no time.

Order no.

1.633-212.0

- Incl. spray bottle with microfibre wiping cloth and 20 ml window cleaner concentrate
- 2 different suction nozzle sizes
- LED light display on the device

| Technical data                                |        |                                         |
|-----------------------------------------------|--------|-----------------------------------------|
| EAN code                                      |        | 4054278645575                           |
| Working width of suction nozzle               | mm     | 280                                     |
| Working width of the narrow<br>suction nozzle | mm     | 170                                     |
| Dirty water container capacity                | ml     | 100                                     |
| Battery run time                              | min    | 35                                      |
| Battery charge time                           | min    | 230                                     |
| Battery type                                  |        | Lithium-ion battery                     |
| Cleaning performance per battery charge       |        | Approx. 105 m <sup>2</sup> = 35 windows |
| Supply voltage                                | V / Hz | 100 - 240 / 50 - 60                     |
| Weight incl. battery                          | kg     | 0.6                                     |
| Weight without accessories                    | kg     | 0.6                                     |
| Weight incl. packaging                        | kg     | 1                                       |
| Dimensions (L × W × H)                        | mm     | 120 × 280 × 320                         |

| Equipment                                             |         |          |
|-------------------------------------------------------|---------|----------|
| Suction nozzle width                                  | mm / mm | 280, 170 |
| Battery charger                                       |         | •        |
| Spray bottle Standard with<br>microfibre wiping cloth |         | •        |
| Window cleaner concentrate<br>(1 × 20 ml)             |         |          |
| Exchangeable suction nozzle                           |         |          |
| Included in the scope of supply.                      |         |          |