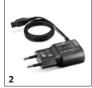

# ACCESSORIES FOR WV 2 PLUS N 1.633-212.0

|                                          |          | Order no.   | Description                                                                                                                                                               |     |
|------------------------------------------|----------|-------------|---------------------------------------------------------------------------------------------------------------------------------------------------------------------------|-----|
| BATTERY POWERED WINDOW CLEANER           |          |             |                                                                                                                                                                           | t   |
| Nozzles                                  |          |             |                                                                                                                                                                           | _   |
| Narrow suction nozzle for WV 2/WV 5      | 1        | 2.633-112.0 | With a width of 170 mm, the narrow suction nozzle for the WV 2 and WV 5 is especially suitable for lattice windows and other small window surfaces.                       | ľ   |
| Power supply                             |          |             |                                                                                                                                                                           |     |
| WV & KV battery charger                  | 2        | 2.633-107.0 | The battery charger for Kärcher Window Vacs and the cordless wiper.                                                                                                       |     |
| Squeegee blades                          |          | •           |                                                                                                                                                                           |     |
| WV 2 / WV 5 squeegee blade, 280 mm       | 3        | 2.633-005.0 | For replacing the squeegee blades of WV 50, WV 75, WV 2 and WV 5 Window Vacs. For streak-free cleanliness on all smooth surfaces – without leaving drips.                 | . [ |
| Spray bottle                             |          |             |                                                                                                                                                                           |     |
| spray bottle set Extra                   | 4        | 2.633-129.0 | The new Extra spray bottle set, including microfibre wiping cloth with Velcro fastening, wide and narrow wipers, rough dirt scraper and 20 ml window cleaner concentrate. |     |
| Wiping cloths                            | •        |             |                                                                                                                                                                           |     |
| WV indoor microfibre wiping cloths       | 5        | 2.633-130.0 | The microfibre wiping cloth with hook-and-loop fastener fastening for optimal dirt removal with the spray bottle of the WV on all smooth surfaces.                        |     |
| WV outdoor microfibre wiping cloths      | 6        | 2.633-131.0 | Ideal for external windows: the outdoor microfibre wiping cloth with hook-and-loop fastening and lots of abrasive fibres. Incl. scraper for stubborn dirt.                |     |
| Extensions                               | •        | •           |                                                                                                                                                                           |     |
| Extension kit                            | 7        | 2.633-144.0 | With the telescopic extension kit for the Window Vac and the vibrating cordless wiper, you can even clean high windows. Extendible from 0.6 to 1.5 metres.                |     |
| GLASS CLEANERS                           | <u>'</u> |             |                                                                                                                                                                           |     |
| Window Cleaning Concentrate RM 503       | 8        | 6.295-840.0 | Window cleaner for streak-free cleaning of all waterproof, smooth surfaces such as glass, windows,                                                                        | , ( |
| RM 503 0,5l window cleaner concentrate * | 9        | 6.296-096.0 | mirrors, shower cabins, etc. Helps rain drain faster and delays resoiling.                                                                                                | C   |
| Glass cleaning concentrate RM 500        | 10       | 6.295-773.0 | Perfect for streak-free cleaning of all smooth waterproof surfaces. Removes even stubborn dirt                                                                            | C   |
| 1                                        | 11       | 6.295-770.0 | such as grease, insects and emissions.                                                                                                                                    | C   |
| Glass Cleaner RM 500                     | 12       | 6.295-772.0 |                                                                                                                                                                           |     |
| Glass cleaning concentrate RM 500        | 13       | 6.295-795.0 |                                                                                                                                                                           |     |
|                                          | 14       | 6.295-796.0 |                                                                                                                                                                           |     |