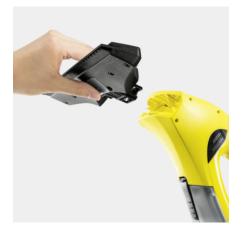

#### Exchangeable suction nozzle

• Choose between a large or small suction nozzle, based on the size of the cleaning surface.

#### LED display in field of view

 Energy management made easy: the LED display integrated in the on/off switch indicates in good time when the battery needs to be recharged.