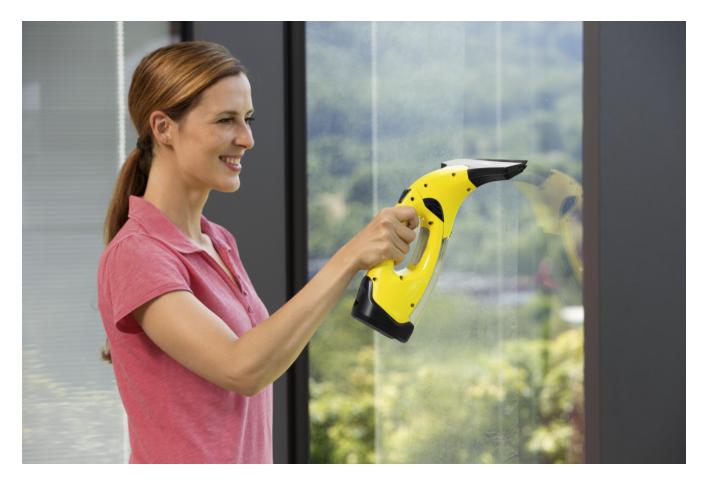

#### LED display in field of view

 Energy management made easy: the LED display integrated in the on/off switch indicates in good time when the battery needs to be recharged.