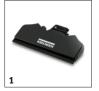

# ACCESSORIES FOR WV 2 PLUS N 1.633-212.0

|                                          |          | Order no.   | Description                                                                                                                                                               |     |
|------------------------------------------|----------|-------------|---------------------------------------------------------------------------------------------------------------------------------------------------------------------------|-----|
| BATTERY POWERED WINDOW CLEANER           |          |             |                                                                                                                                                                           | t   |
| Nozzles                                  |          |             |                                                                                                                                                                           | _   |
| Narrow suction nozzle for WV 2/WV 5      | 1        | 2.633-112.0 | With a width of 170 mm, the narrow suction nozzle for the WV 2 and WV 5 is especially suitable for lattice windows and other small window surfaces.                       | ľ   |
| Power supply                             |          |             |                                                                                                                                                                           |     |
| WV & KV battery charger                  | 2        | 2.633-107.0 | The battery charger for Kärcher Window Vacs and the cordless wiper.                                                                                                       |     |
| Squeegee blades                          |          | •           |                                                                                                                                                                           |     |
| WV 2 / WV 5 squeegee blade, 280 mm       | 3        | 2.633-005.0 | For replacing the squeegee blades of WV 50, WV 75, WV 2 and WV 5 Window Vacs. For streak-free cleanliness on all smooth surfaces – without leaving drips.                 | . [ |
| Spray bottle                             |          |             |                                                                                                                                                                           |     |
| spray bottle set Extra                   | 4        | 2.633-129.0 | The new Extra spray bottle set, including microfibre wiping cloth with Velcro fastening, wide and narrow wipers, rough dirt scraper and 20 ml window cleaner concentrate. |     |
| Wiping cloths                            | •        |             |                                                                                                                                                                           |     |
| WV indoor microfibre wiping cloths       | 5        | 2.633-130.0 | The microfibre wiping cloth with hook-and-loop fastener fastening for optimal dirt removal with the spray bottle of the WV on all smooth surfaces.                        |     |
| WV outdoor microfibre wiping cloths      | 6        | 2.633-131.0 | Ideal for external windows: the outdoor microfibre wiping cloth with hook-and-loop fastening and lots of abrasive fibres. Incl. scraper for stubborn dirt.                |     |
| Extensions                               | •        | •           |                                                                                                                                                                           |     |
| Extension kit                            | 7        | 2.633-144.0 | With the telescopic extension kit for the Window Vac and the vibrating cordless wiper, you can even clean high windows. Extendible from 0.6 to 1.5 metres.                |     |
| GLASS CLEANERS                           | <u>'</u> |             |                                                                                                                                                                           |     |
| Window Cleaning Concentrate RM 503       | 8        | 6.295-840.0 | Window cleaner for streak-free cleaning of all waterproof, smooth surfaces such as glass, windows,                                                                        | , ( |
| RM 503 0,5l window cleaner concentrate * | 9        | 6.296-096.0 | mirrors, shower cabins, etc. Helps rain drain faster and delays resoiling.                                                                                                | C   |
| Glass cleaning concentrate RM 500        | 10       | 6.295-773.0 | Perfect for streak-free cleaning of all smooth waterproof surfaces. Removes even stubborn dirt                                                                            | C   |
| 1                                        | 11       | 6.295-770.0 | such as grease, insects and emissions.                                                                                                                                    | C   |
| Glass Cleaner RM 500                     | 12       | 6.295-772.0 |                                                                                                                                                                           |     |
| Glass cleaning concentrate RM 500        | 13       | 6.295-795.0 |                                                                                                                                                                           |     |
|                                          | 14       | 6.295-796.0 |                                                                                                                                                                           |     |