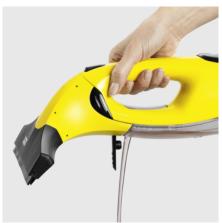

#### Quick to empty

 The dirty water tank can always be emptied quickly and easily when required.