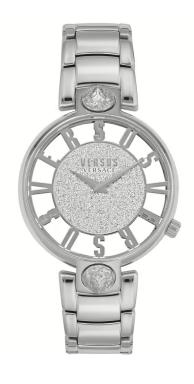

## Versus Versace "Kirstenhof" VSP491319 Ladies Watch 36 mm Silver

| Brand                | Versus by Versace                    |
|----------------------|--------------------------------------|
| Model number         | VSP491319                            |
| EAN                  | 7630030550775                        |
| Form                 | Round                                |
| Watch glass material | Mineral glass                        |
| Display type         | Analog                               |
| Type of closure      | Pressure closure with hidden closure |
| Case material        | Stainless steel                      |
| Case diameter        | 36 millimeters                       |
| Case thickness       | 7.8 millimeters                      |
| Tire material        | Alloy steel                          |

| Band size          | Women's Standard |
|--------------------|------------------|
| Band width         | 18 millimeters   |
| Band color         | Silver           |
| Color dial         | Silver           |
| Ring material      | Stainless steel  |
| Function ring      | Stationary       |
| Calendar           | No calendar      |
| Special properties | Waterproof       |
| Weight             | 30 grams         |
| Movement           | Quartz           |
| Water resistace    | 30 meters        |