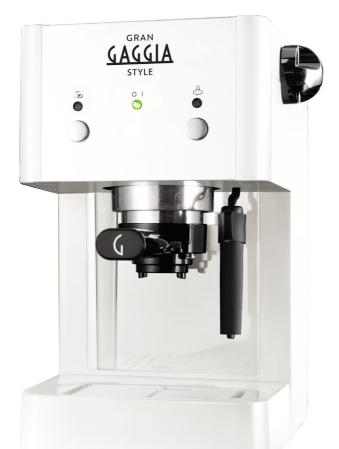

- Gran Gaggia
- Style White

RI8423/21

# COMPACT DESIGN, PROFESSIONAL PERFORMANCES IN CUP

## Authentic Italian Espresso

- Cup holder
- 15 bar pump
- Pressurized Crema filter holder

## Cup holder

With this pratical feature you can store your espresso cups and glasses right on the espresso machine - always within reach and conveniently stored without taking up space.