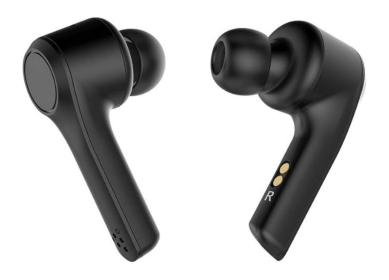

## Toshiba AirPro RZE-BT1000E Headset Wireless In-ear Calls/Music USB Bluetooth Black

| Brand               | Toshiba                                                                           |
|---------------------|-----------------------------------------------------------------------------------|
| EAN                 | 4560158879799                                                                     |
| Model               | RZE-BT1000E                                                                       |
| Product dimensions  | 12,7 x 10,16 x 2,54 cm; 0,28 grammi                                               |
| Pile                | 1 Lithium Ion batteries required. (included)                                      |
| Additional features | Microphone functionality,<br>Lightweight, Sports and training,<br>Water resistant |
| Components included | Charging case                                                                     |
| Number of articles  | 1                                                                                 |
| Microphone shape    | Integrated                                                                        |

| Headphone shape                       | In-ear       |
|---------------------------------------|--------------|
| Are batteries/batteries included?     | Yes          |
| Batteries/batteries required          | Yes          |
| Cell composition of the cell/battery  | Lithium ions |
| Cable characteristics                 | Wireless     |
| Type of connectors                    | Wireless     |
| Material                              | Plastic      |
| Form factor                           | In the ear   |
| Rechargeable battery/battery included | Yes          |